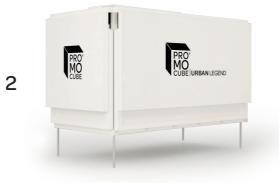

#### Simply ingenious

Thanks to integrated hydraulics and trailer with slewing ring the Promocube<sup>®</sup> can be positioned quickly and easily.

d

Additional machines such as cranes or fork-lifts are not required. Build-up can be managed by a 2-headed promotion-team within 45 minutes.