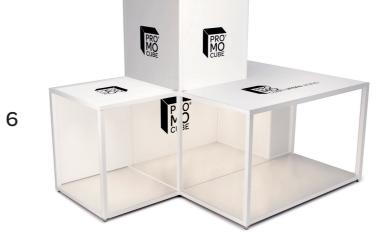

## Promocube® Extremly variable

Diverse models with variable base areas are available. Enlargement of presentation areas by combination of modules possible.

URBANLEGEND 20 m<sup>2</sup> SMARTBOX 24 m<sup>2</sup>

BIGSQUARE 28 m<sup>2</sup>

LONGTAIL 36 m<sup>2</sup>