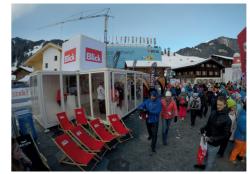

# Promocube® 365 days on tour

Promocube<sup>®</sup> is suitable for unlimited all-year-round use: Airy and open in summer, heatable and with a spacious glass front in winter. So you can reach your audience, where and whenever it suits you.

### Promocube® The unique all-rounder

No matter if promotion, roadshow, event-module, mobile tv-studio, exhibition, fanshop, bar or busstop – there is (nearly) nothing the Promocube<sup>®</sup> cannot provide. Design and furnishing are individually personalized to fit your needs. All from a single source!