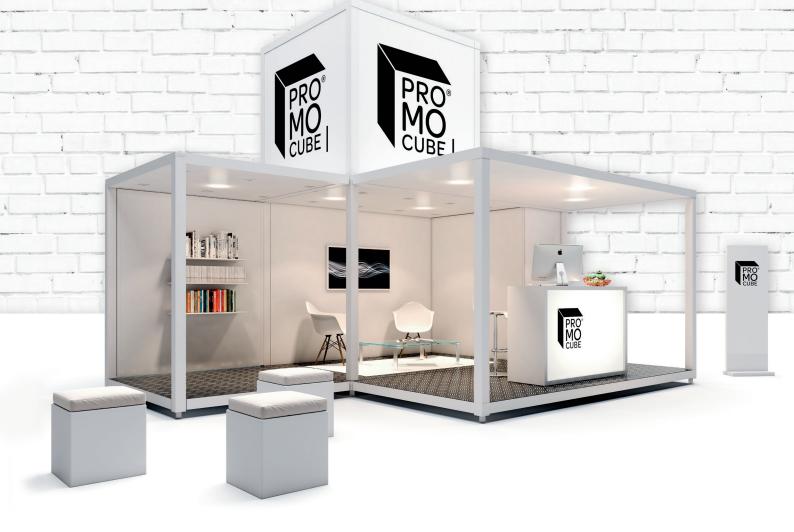

# Promocube®

#### MOBILE EVENT SOLUTIONS

designed by **mud** | neue urbane id | photo: Ralf Kornmann

### Promocube® The unique all-rounder

No matter if promotion, roadshow, event-module, mobile tv-studio, exhibition, fanshop, bar or busstop – there is (nearly) nothing the Promocube<sup>®</sup> cannot provide. Design and furnishing are individually personalized to fit your needs. All from a single source!

Full glazing possible

Lockable

Optionally with roof terrace

Customizable