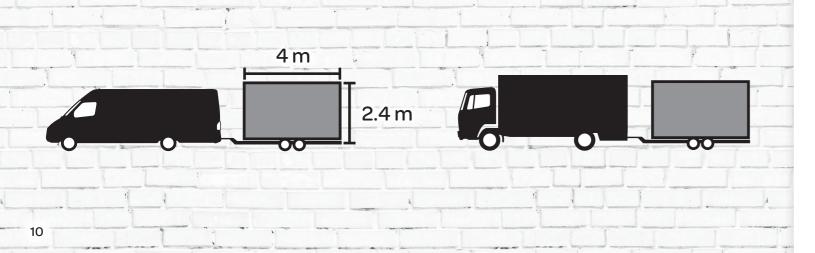

#### Your brand on wheels

For transportation you need a towing vehicle providing 3.5 t towing capacity and 150 kg permitted drawbar load. The transport trailer has a height-adjustable draw gear (ball head coupling / hitch ring). Therefore transportation is possible using a truck or a transporter ( e.g. "Sprinter").