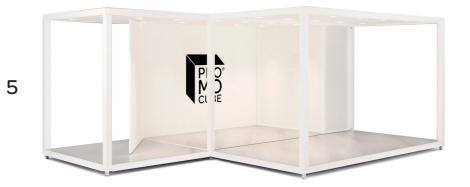

## Promocube® Extremly variable

Diverse models with variable base areas are available. Enlargement of presentation areas by combination of modules possible.

URBANLEGEND 20 m<sup>2</sup> SMARTBOX 24 m<sup>2</sup>

BIGSQUARE 28 m<sup>2</sup>

LONGTAIL 36 m<sup>2</sup>