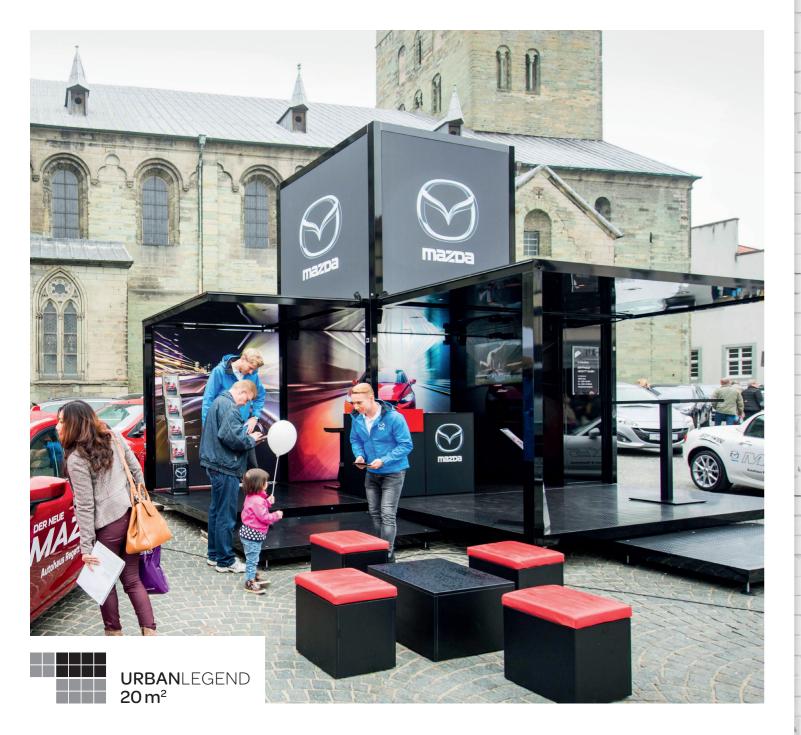

## Promocube® Extremly variable

Diverse models with variable base areas are available. Enlargement of presentation areas by combination of modules possible.

URBANLEGEND 20 m<sup>2</sup> SMARTBOX 24 m<sup>2</sup>