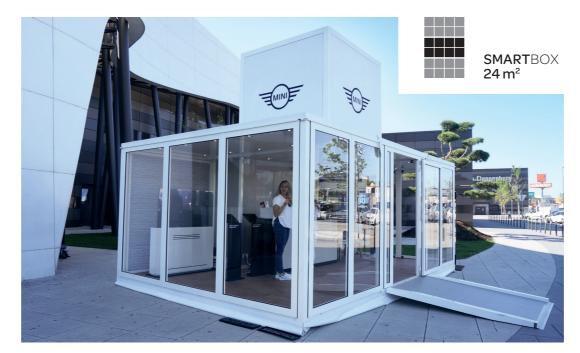

## Promocube® Extremly variable

Diverse models with variable base areas are available. Enlargement of presentation areas by combination of modules possible.

URBANLEGEND 20 m<sup>2</sup> SMARTBOX 24 m<sup>2</sup>