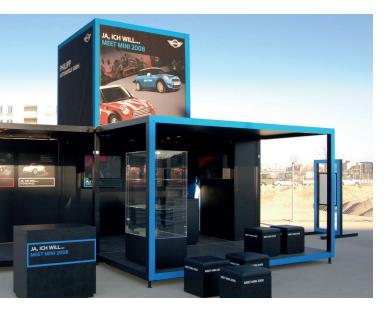

### Promocube® The unique all-rounder

No matter if promotion, roadshow, event-module, mobile tv-studio, exhibition, fanshop, bar or busstop – there is (nearly) nothing the Promocube<sup>®</sup> cannot provide. Design and furnishing are individually personalized to fit your needs. All from a single source!

Full glazing possible

Lockable

Optionally with roof terrace

Customizable