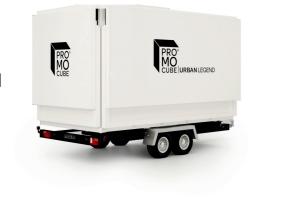

#### Your brand on wheels

For transportation you need a towing vehicle providing 3.5 t towing capacity and 150 kg permitted drawbar load. The transport trailer has a height-adjustable draw gear (ball head coupling / hitch ring). Therefore transportation is possible using a truck or a transporter ( e.g. "Sprinter").