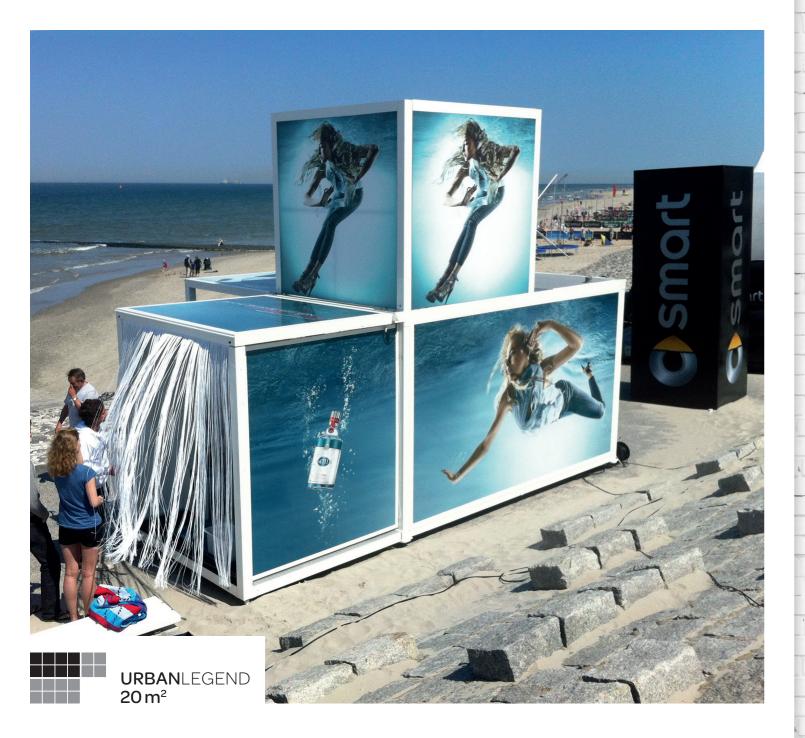

## Promocube® Extremly variable

Diverse models with variable base areas are available. Enlargement of presentation areas by combination of modules possible.

URBANLEGEND 20 m<sup>2</sup> SMARTBOX 24 m<sup>2</sup>