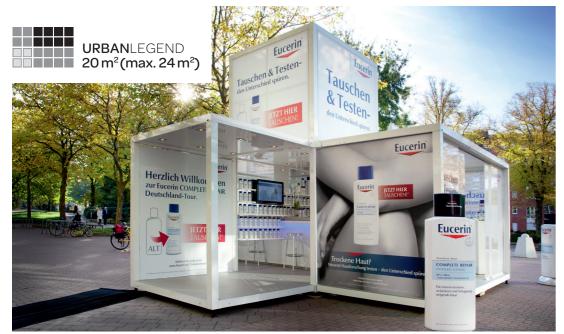

## Promocube® Extremly variable

Diverse models with variable base areas are available. Enlargement of presentation areas by combination of modules possible.

URBANLEGEND 20 m<sup>2</sup> SMARTBOX 24 m<sup>2</sup>