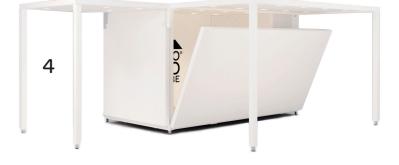

#### Simply ingenious

Thanks to integrated hydraulics and trailer with slewing ring the Promocube<sup>®</sup> can be positioned quickly and easily.

d

Additional machines such as cranes or fork-lifts are not required. Build-up can be managed by a 2-headed promotion-team within 45 minutes.