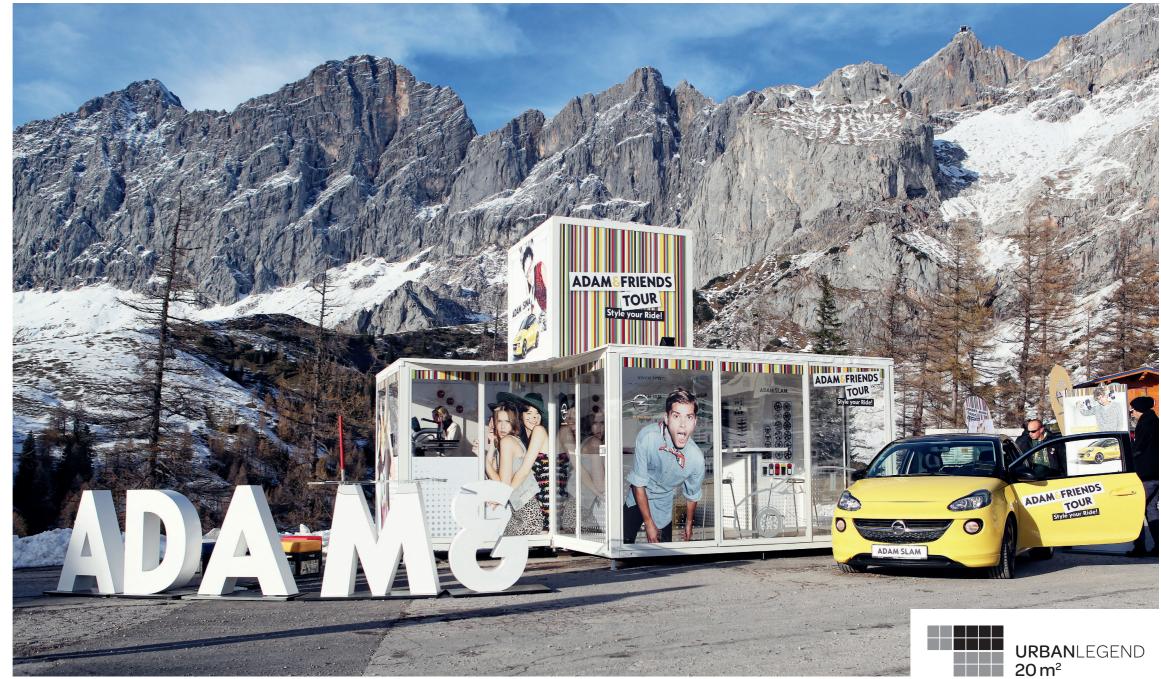

## Promocube® Extremly variable

Diverse models with variable base areas are available. Enlargement of presentation areas by combination of modules possible.

URBANLEGEND 20 m<sup>2</sup> SMARTBOX 24 m<sup>2</sup>