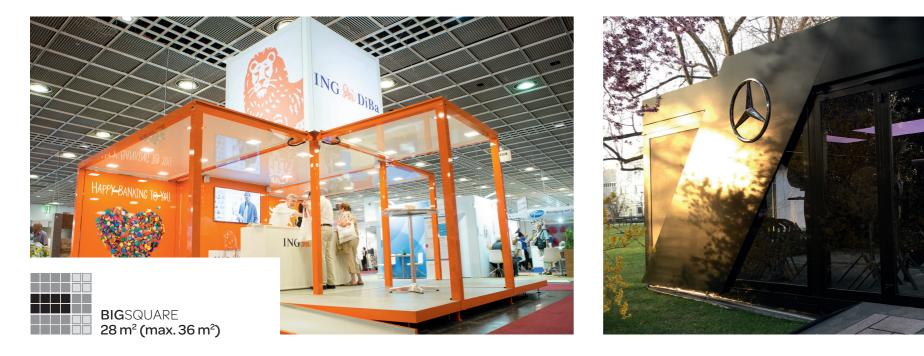

# Promocube®

#### MOBILE EVENT SOLUTIONS







designed by **mud** | neue urbane id | photo: Ralf Kornmann







## Promocube® Extremly variable

Diverse models with variable base areas are available. Enlargement of presentation areas by combination of modules possible.

URBANLEGEND 20 m<sup>2</sup> SMARTBOX 24 m<sup>2</sup>

BIGSQUARE 28 m<sup>2</sup>

LONGTAIL 36 m<sup>2</sup>

# Promocube® 365 days on tour

Promocube<sup>®</sup> is suitable for unlimited all-year-round use: Airy and open in summer, heatable and with a spacious glass front in winter. So you can reach your audience, where and whenever it suits you.

> maximum branding area

+

Roof teaser for highest longdistance impact





### Promocube® The unique all-rounder

No matter if promotion, roadshow, event-module, mobile tv-studio, exhibition, fanshop, bar or busstop – there is (nearly) nothing the Promocube<sup>®</sup> cannot pro